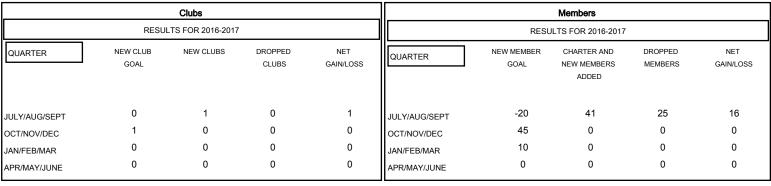

## MONTHLY MEMBERSHIP PROGRESS REPORT

District 5M 3

Results as of: 9/30/2016

## GMT: Judy Hankom LOCATION MINNESOTA GMT CA 1

| DROPPED CLUBS: 0 |    |
|------------------|----|
| DROPPED MEMBERS  |    |
| DECEASED         | 0  |
| CLUB CANCELLED   | 0  |
| OTHER            | 25 |
| TOTAL            | 25 |

| 11 CLUBS OF 43 ADDED 1 OR MORE<br>NEW MEMBERS | GENDER DISTRIBUTION           MALE         998 (78.64%)           FEMALE         271 (21.36%) |                 |
|-----------------------------------------------|-----------------------------------------------------------------------------------------------|-----------------|
| CLICK HERE FOR HEALTH ASSESSMENT DATA         | FAMILY UNIT MEMBERS  HEAD OF HOUSEHOLD  NON-HEAD OF HOUSEHOLD                                 | 188<br>94<br>94 |