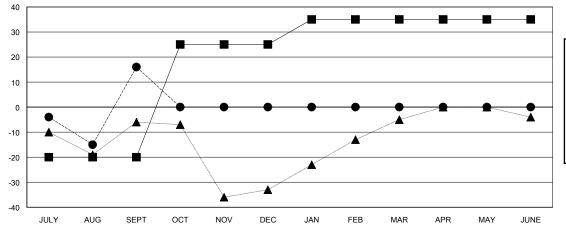

## GOALS AND ACTUAL NEW CLUBS CUMULATIVE

## GOALS AND ACTUAL MEMBERS CUMULATIVE

| -■-  | CURRENT YEAR GOALS FOR NEW |
|------|----------------------------|
| MEMB | EDS.                       |

- ● - CURRENT YEAR ACTUAL MEMBERS

- ▲ - LAST YEAR ACTUAL MEMBERS